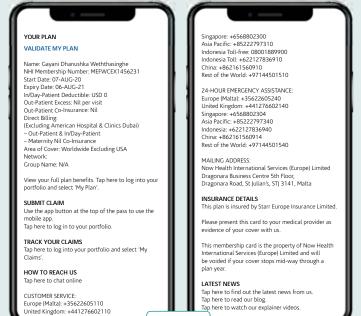

# Your Membership Card

had

Our secure online portfolio is designed to make it easy to access all your plan information in just a few clicks. You can use secure online portfolio to download membership card and add it to smartphone wallet.

We work closely with the medical providers in our network so they recognise your Now Health card. Any out-patient benefits you have selected will be clearly labelled on the card.

#### On the Card front Plan name and option WORLDCARE Membership number NOW Exnel • In/Day-Patient Deductible MEFWCEX1456231 Out-Patient Co-Insurance OF ERCENS OF CO.INSLIGANCE Nil per visit. Nil per visit. 241 Direct Billing DEECT BALLING LISD D INL DAY & DP · A barcode for medical providers You can add this pass to your Mobile Walkit by scanning the QR code below or tapping one of the wallef bullons. OK C SAMPLE On the Card back Member name Singapore: +6568802300 Asia Pacific: +85222797310 Indonesia Toll-free: 08001889900 Indonesia Toll: +622127836910 China: +862161560910 Rest of the World: +97144501510 • Membership number YOUR PLAN VALIDATE MY PLAN Start Date Name: Gayani Dhanushka Weththasinghe NHI Membership Number: MEFWCEX1456231 Start Date: 07-AUG-20 Expiry Date: 06-AUG-21 Expiry Date 24-HOUR EMERGENCY ASSISTANCE: In/Day-Patient Deductible: USD 0 Plan information

- Submit claim
- Track your claims
- Customer Service
- 24-HOUR Emergency Assistance
- Mailing address
- Insurance details
- Latest news

SAMPLE