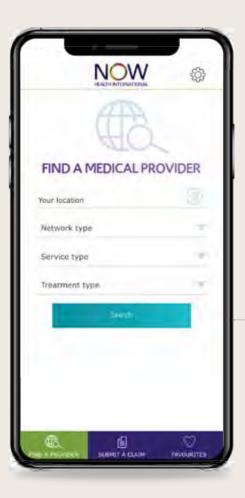

## Our Smartphone App

 Our smartphone App let's you claim and find doctors at the touch of a button. You can access thousands of medical professionals worldwide and enjoy quick and easy claims handling.

# When you need out-patient treatment

If you select a plan that includes out-patient treatment, you can go to any medical practitioner, pay for your treatment and claim back your expenses. You won't have to pay anything if you have access to our Out-Patient Direct Billing Network. You can find a medical provider in our network from www.now-health.com or download our smartphone App.