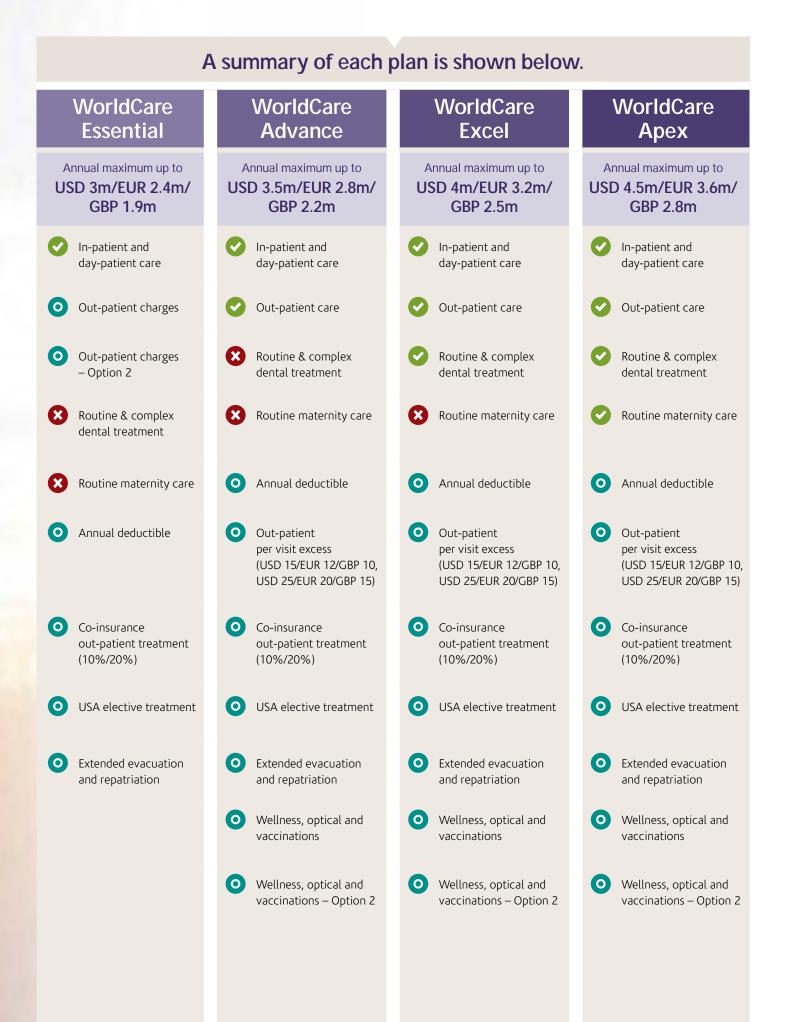

# Introducing WorldCare

WorldCare is one of the most comprehensive, benefit-rich products in the international health insurance market today. There are four levels available: Essential, Advance, Excel and Apex. This means you can select the level of cover you prefer to suit your lifestyle, from basic medical treatment, to a more comprehensive package.

### WorldCare Essential

is the most affordable package for people who want to be sure they can access in-patient and day-patient hospital care when they need it, while minimising their health Insurance costs.

### WorldCare Advance

covers you for all-round medical care for in-patient, day-patient treatment and out-patient care including GP and specialist appointments, physiotherapy and alternative therapies.

### WorldCare Excel

covers you at higher benefit levels than Advance for in-patient, day-patient and out-patient treatment and includes routine and complex dental care.

### WorldCare Apex

is the highest level of cover. With very high benefit limits, it includes in-patient, day-patient, out-patient, routine and complex dental treatment, and routine maternity care.

You can shape the cover you want by adding the following options providing a more comprehensive package for you and your family. See how you can take advantage of your WorldCare plan today!

## WorldCare At a Glance

a contraction

Cover available

O Optional